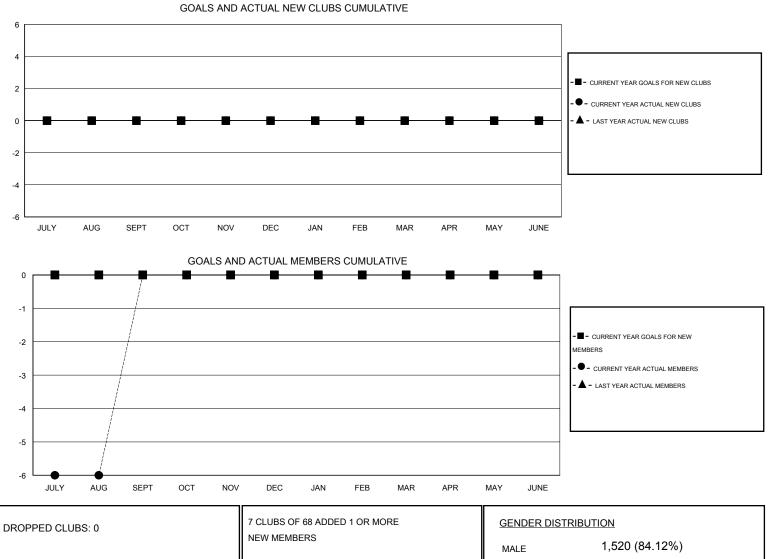

## OPEN CNAT.

| GMT: OPEN             |                  |           | LOCATIO          | N ILLINOIS       |                       |                    |                                     |                    | GMT CA 1         |
|-----------------------|------------------|-----------|------------------|------------------|-----------------------|--------------------|-------------------------------------|--------------------|------------------|
|                       |                  | Clubs     |                  |                  | Members               |                    |                                     |                    |                  |
| RESULTS FOR 2015-2016 |                  |           |                  |                  | RESULTS FOR 2015-2016 |                    |                                     |                    |                  |
| QUARTER               | NEW CLUB<br>GOAL | NEW CLUBS | DROPPED<br>CLUBS | NET<br>GAIN/LOSS | QUARTER               | NEW MEMBER<br>GOAL | CHARTER AND<br>NEW MEMBERS<br>ADDED | DROPPED<br>MEMBERS | NET<br>GAIN/LOSS |
| JULY/AUG/SEPT         | 0                | 0         | 0                | 0                | JULY/AUG/SEPT         | 0                  | 13                                  | 19                 | -6               |
| OCT/NOV/DEC           | 0                | 0         | 0                | 0                | OCT/NOV/DEC           | 0                  | 0                                   | 0                  | 0                |
| JAN/FEB/MAR           | 0                | 0         | 0                | 0                | JAN/FEB/MAR           | 0                  | 0                                   | 0                  | 0                |
| APR/MAY/JUNE          | 0                | 0         | 0                | 0                | APR/MAY/JUNE          | 0                  | 0                                   | 0                  | 0                |